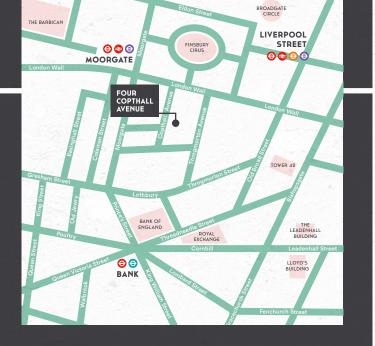

## SUPERBLY LOCATED FOR AMENITIES & TRANSPORT

4 Copthall Avenue has a vast array of amenities on it's doorstep. Whether you want to eat, drink, exercise or grab a coffee its all nearby.

COFFEE & WORLD-CLASS FOOD, ON YOUR DOORSTEP

#### CONNECTIVITY

| MOORGATE         | ⊖ ₴ ⊖ ===  | 3 min walk |
|------------------|------------|------------|
| BANK             | ⊖ ⊖ ■      | 4 min walk |
| LIVERPOOL STREET | ⊖ ≈ ⊖ ⊖ == | 6 min walk |