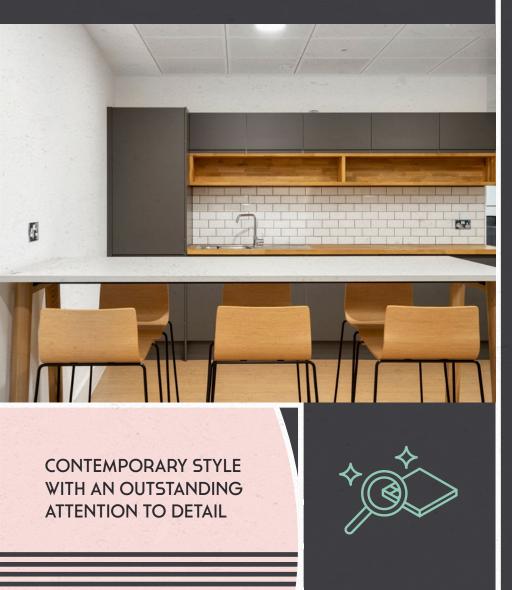

### KITCHENETTE

- Wood vinyl flooring
- Spacious breakout area
- Banquet seating for 6-8 people
- 6 person high bench seating
- Modern tea point units with wooden shelving
- Power included for a hot tap
- Integrated fridge / freezer and dishwasher