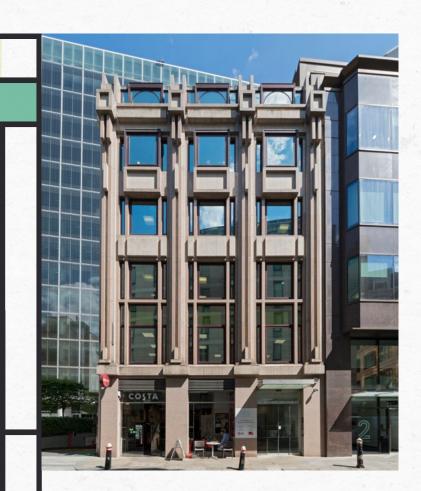

NEWLY REFURBISHED PLUG δ PLAY OFFICE SPACE

2,150 SQ FT (200 SQ M)

NO. 4 COPTHALL AVENUE

LONDON EC2

# **PLUG & PLAY SPACE IN AN UNRIVALLED** LOCATION

2,150 SQ FT OF

**NO. 4 COPTHALL AVENUE** 

**HIGH QUALITY** AND WELL DESIGNED **FIT-OUT** 

TT TT

LONDON EC2

THIRD FLOOR READY FOR OCCUPATION

FULLY FITTED WITH ALL FURNITURE INCLUDED

NO. 4 COPTHALL AVENUE

Π

-

31

П

LONDON EC2