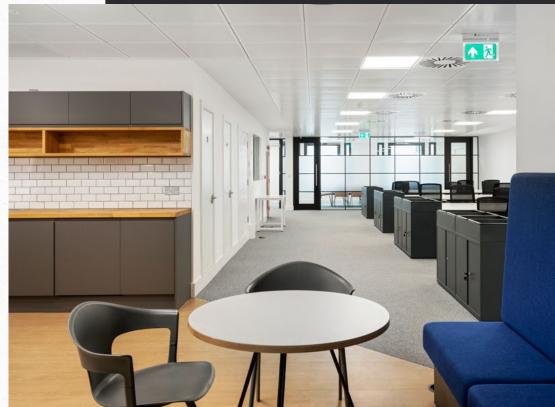

## OFFICE

- 24 desks at 1400 x 800
- 1 x 12 person client facing meeting room
- 1 x 6 person client facing internal meeting room
- 1 x 8 person internal meeting room
- Lined planters ready for tenant installation

### KITCHENETTE

- Wood vinyl flooring
- Spacious breakout area
- Banquet seating for 6-8 people
- 6 person high bench seating
- Modern tea point units with wooden shelving
- Power included for a hot tap
- Integrated fridge / freezer and dishwasher

## MEETING ROOMS

- Modern crittal effect glazing
- Power and data included for TVs
- High quality furniture
- Power integrated into furniture
- Brand new furniture in situ